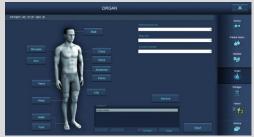

#### Touchscreen operation throughout

- · Clear depiction and selection of body regions
- Freely configurable organ lists for each body regions
- State-of-the-art image processing
- Extensive functions for post-editing image
- Complete diagnostic viewer with measuring tools even at acquisition workstation
- Export in DICOM and other formats via USB stick, DVD or e-mail
- Consistent user interface and operation steps even when switching between CR and DR systems
- Acquisition of the dose area product in the digital X-ray journal