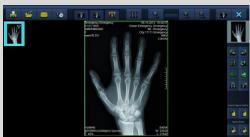

#### Touchscreen operation throughout

- · Clear depiction and selection of body regions
- Freely configurable organ lists for each body regions
- State-of-the-art image processing
- Extensive functions for post-editing image
- Complete diagnostic viewer with measuring tools even at acquisition workstation
- Export in DICOM and other formats via USB stick, DVD or e-mail
- Consistent user interface and operation steps even when switching between CR and DR systems
- Acquisition of the dose area product in the digital X-ray journal