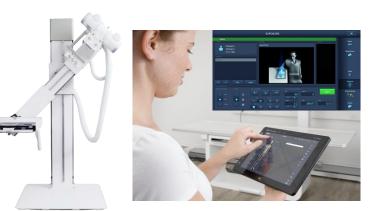

# DX Easy Imaging Classic CR/DR DX Easy Imaging Standard CR/DR

The DX Easy Imaging Classic CR/DR and DX Easy Imaging Standard CR/DR systems are amongst the most compact and space-saving X-ray machines. The devices have a single bucky, which can be swivelled to the desired position. The detector is normally fixed in the bucky.

Rotary arm systems can be combined with a mobile patient table for images in recumbent positions. The system is ideal for small rooms and low ceilings.

# Software DX Easy Imaging

#### Variant 2:

A system solution with DX Easy Imaging PACS offers uniform user interfaces as well as operation at viewer workstations.

The DX Easy Imaging software has a user-friendly interface. It has clear and self-explanatory buttons, to allow a perfect X-ray image to be obtained with a few clicks.

#### Touchscreen operation throughout

- · Clear depiction and selection of body regions
- Freely configurable organ lists for each body regions
- State-of-the-art image processing
- Extensive functions for post-editing image
- Complete diagnostic viewer with measuring tools even at acquisition workstation
- Export in DICOM and other formats via USB stick, DVD or e-mail
- Consistent user interface and operation steps even when switching between CR and DR systems
- Acquisition of the dose area product in the digital X-ray journal