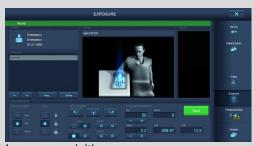

#### Touchscreen operation throughout

- · Clear depiction and selection of body regions
- Freely configurable organ lists for each body regions
- State-of-the-art image processing
- Extensive functions for post-editing image
- Complete diagnostic viewer with measuring tools even at acquisition workstation
- Export in DICOM and other formats via USB stick, DVD or e-mail
- Consistent user interface and operation steps even when switching between CR and DR systems
- Acquisition of the dose area product in the digital X-ray journal