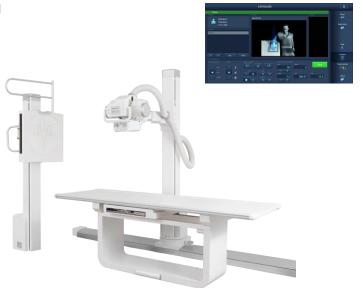

## **DX Easy Imaging Table & Stand DR**

The Colenta systems, consisting of bucky table and wall stand, are solid solutions for practices, radiological centres and small clinics. The systems can be equipped with one or two detectors.

Single detector systems are used as wireless versions with batteries and WiFi data transfer. This kind of detector can operate between bucky table and wall stand without any annoying cables.

#### Variants:

- Fixed-height bucky table
- Vertically adjustable bucky table making it easier for patients to get on and off the table