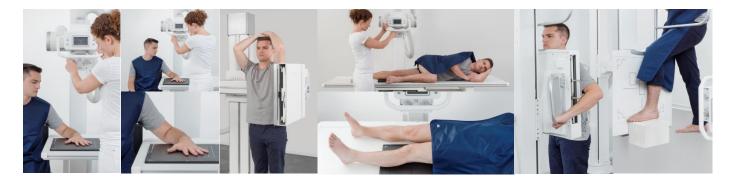

#### Touchscreen operation throughout

- · Clear depiction and selection of body regions
- Freely configurable organ lists for each body regions
- State-of-the-art image processing
- Extensive functions for post-editing image
- Complete diagnostic viewer with measuring tools even at acquisition workstation
- Export in DICOM and other formats via USB stick, DVD or e-mail
- Consistent user interface and operation steps even when switching between CR and DR systems
- Acquisition of the dose area product in the digital X-ray journal